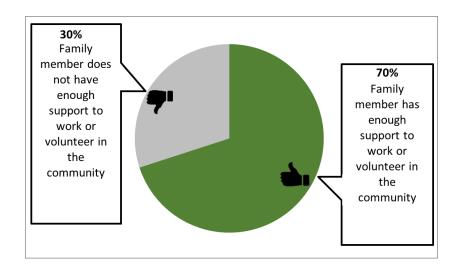

### Does your family member have enough support to work or volunteer in the community?

NCI tells us 7 out of every 10 people said their family member has enough support to work or volunteer in the community.