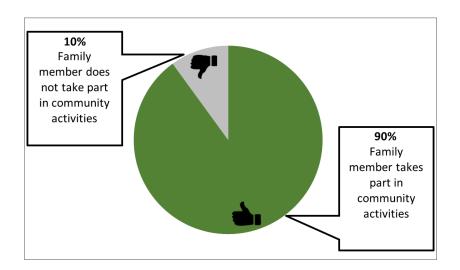

### Does your family member take part in community activities?

NCI tells us **9** out of every **10** people said their family member takes part in community activities.