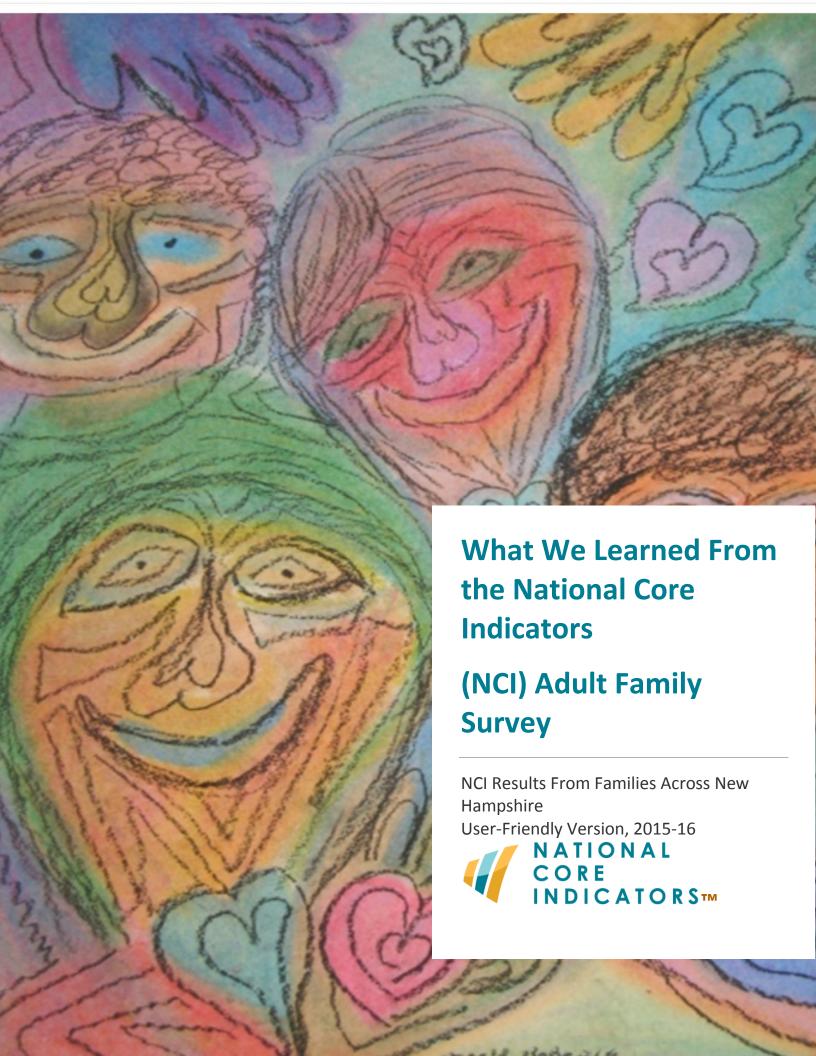

# Do you get enough information to help plan services for your family member?

NCI tells us 8 out of every 10 people said they always or usually get enough information to help plan services for their family member.