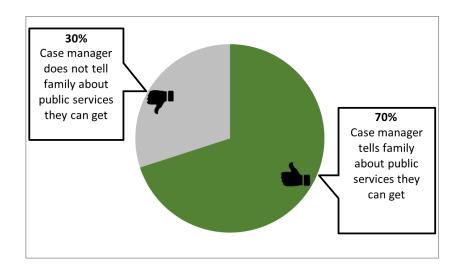

# Does the case manager tell you about public services your family can get? Like food stamps or SSI.

NCI tells us 7 out of every 10 people said the case manager always or usually tells them about public services the family can get.