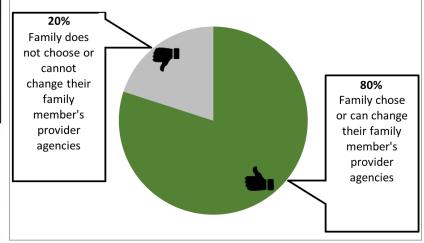

# Can your family choose or change your family member's provider agencies?

NCI tells us 8 out of every 10 people said their family always or usually choose or can change their family member's provider agencies.