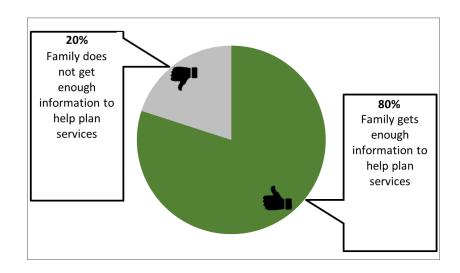

### Is the information you get about services easy to understand?

NCI tells us 8 out of every 10 people said the information they get about services is always or usually easy to understand.