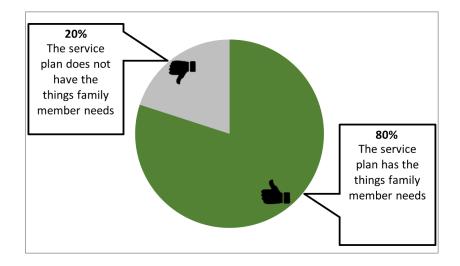

### Does the service plan have all the things your family member needs?

NCI tells us 8 out of every 10 people said the service plan has all the things their family member needs.