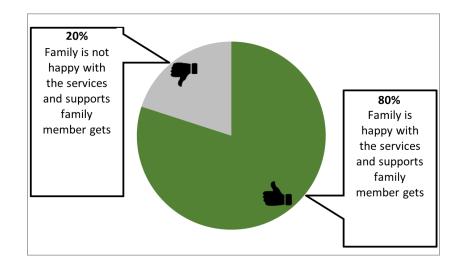

# Are you happy with the services and supports your family gets?

NCI tells us 8 out of every 10 people said they are always or usually happy with the services and supports their family gets.