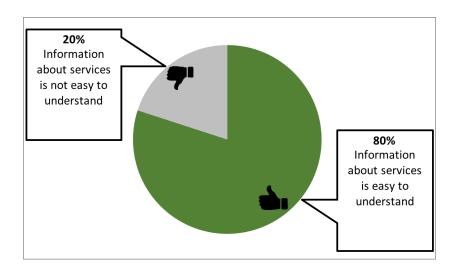

# Does the case manager respect your family's choices and opinions?

NCI tells us 9 out of every 10 people said the case manager always or usually respects the family's choices and opinions.