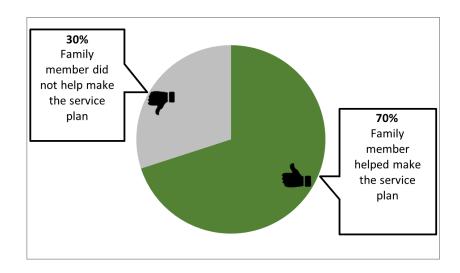

### Did your family member help make the service plan?

NCI tells us **7** out of every **10** people said their family member helped make the service plan.