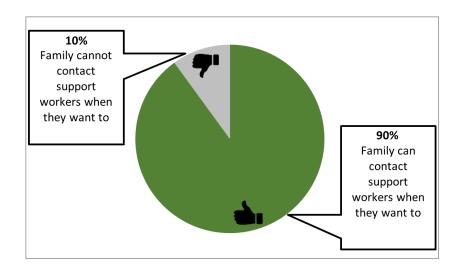

### Did someone in your family help make the service plan?

NCI tells us **9** out of every **10** people said they or another family member helped make the service plan.

Sometimes people want to talk with their support workers and service coordinators. NCI asked if family could contact support workers when they wanted to.

### Can you or your family member contact support workers when you want to?

NCI tells us 9 out of every 10 people said they or their family member can always or usually contact family member's support workers when they want to.