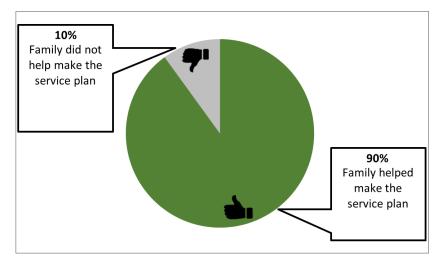

### Did someone in your family help make the service plan?

NCI tells us **9** out of every **10** people said they or another family member helped make the service plan.

Sometimes people want to talk with their support workers and service coordinators. NCI asked if family could contact support workers when they wanted to.