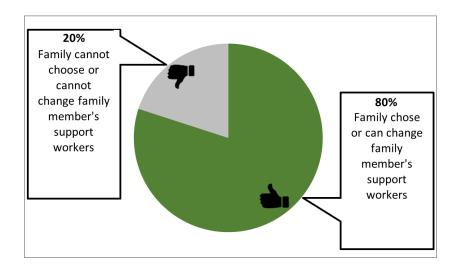

# Can your family choose or change your family member's support workers?

NCI tells us 8 out of every 10 people said their family always or usually choose or can change their family member's support workers.