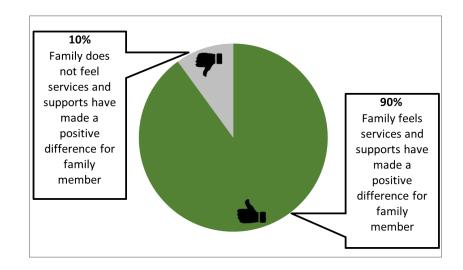

# Have services and supports made a positive difference for your family?

NCI tells us 9 out of every 10 people said services and supports have made a positive difference for their family member.