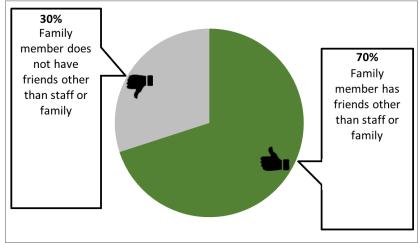

# Does your family member have friends other than staff or family?

NCI tells us 7 out of every 10 people said their family member has friends other than staff or family.