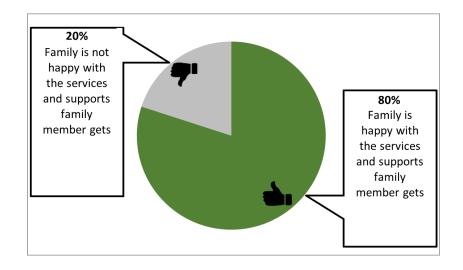

## Are you happy with the services and supports your family gets?

NCI tells us 8 out of every 10 people said they are always or usually happy with the services and supports their family gets.