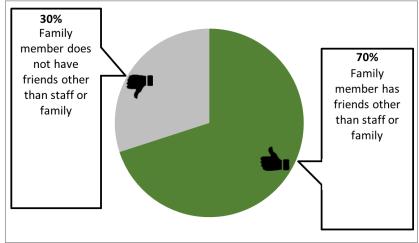

## Does your family member have friends other than staff or family?

NCI tells us 7 out of every 10 people said their family member has friends other than staff or family.