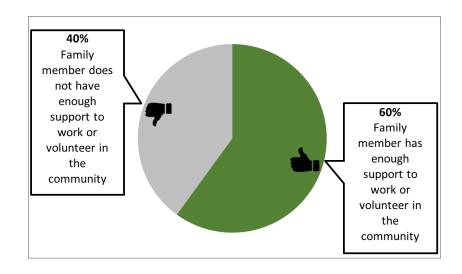

### Does your family member have enough support to work or volunteer in the community?

NCI tells us 6 out of every 10 people said their family member has enough support to work or volunteer in the community.