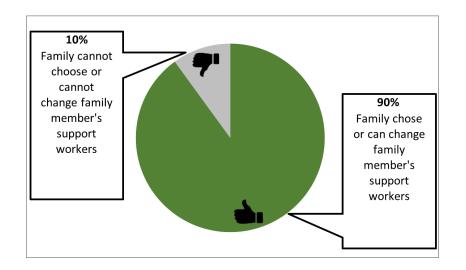

# Can your family choose or change your family member's support workers?

NCI tells us 9 out of every 10 people said their family always or usually choose or can change their family member's support workers.