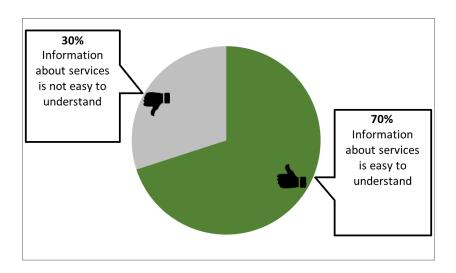

# Does the case manager respect your family's choices and opinions?

NCI tells us 9 out of every 10 people said the case manager always or usually respects the family's choices and opinions.