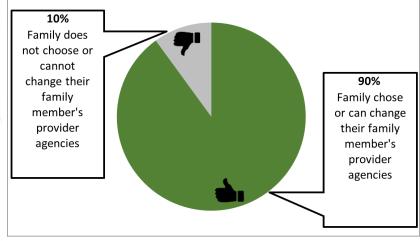

# Can your family choose or change your family member's provider agencies?

NCI tells us 9 out of every 10 people said their family always or usually choose or can change their family member's provider agencies.