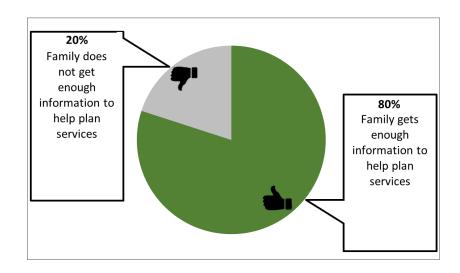

### Is the information you get about services easy to understand?

NCI tells us 7 out of every 10 people said the information they get about services is always or usually easy to understand.