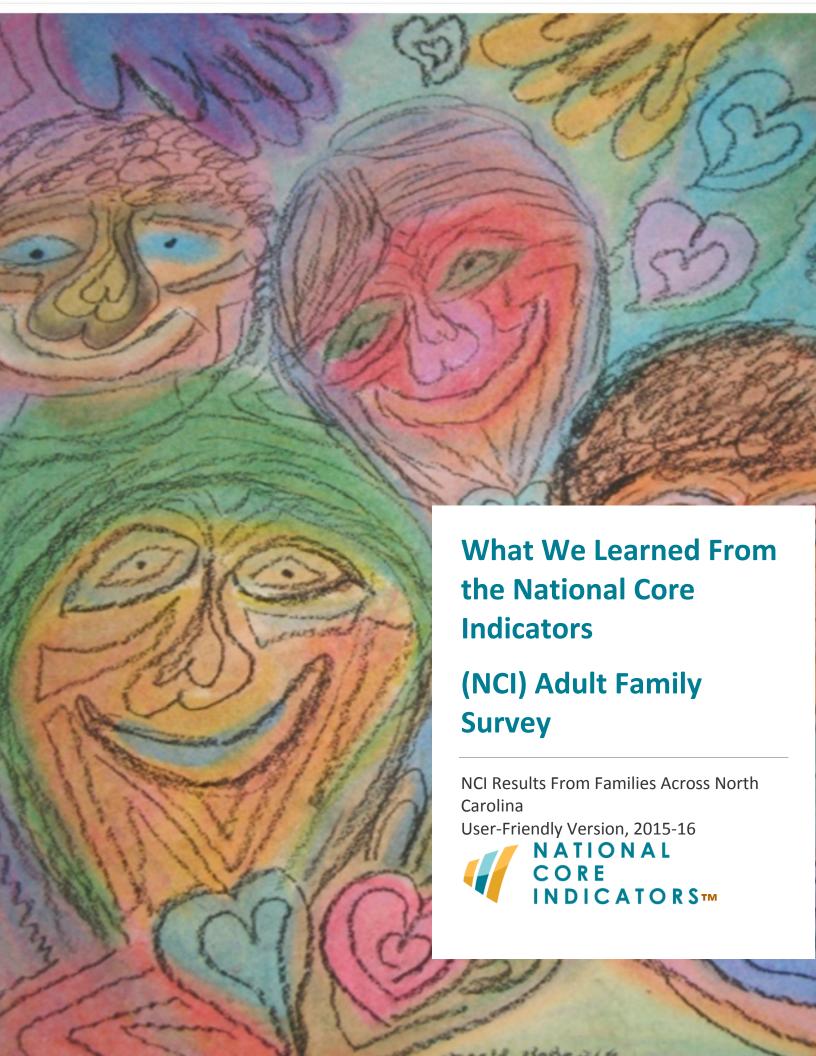

# Do you get enough information to help plan services for your family member?

NCI tells us 8 out of every 10 people said they always or usually get enough information to help plan services for their family member.