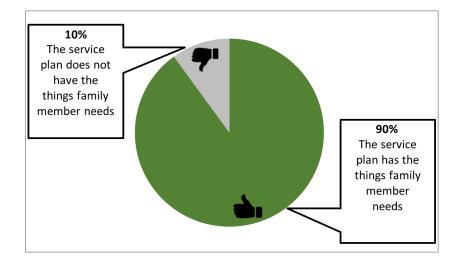

### Does the service plan have all the things your family member needs?

NCI tells us 9 out of every 10 people said the service plan has all the things their family member needs.