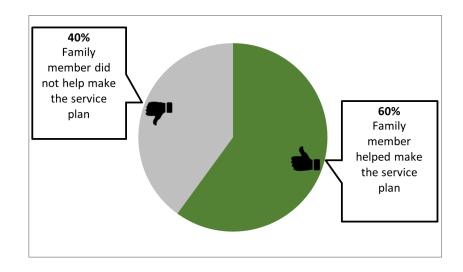

### Did your family member help make the service plan?

NCI tells us 6 out of every 10 people said their family member helped make the service plan.