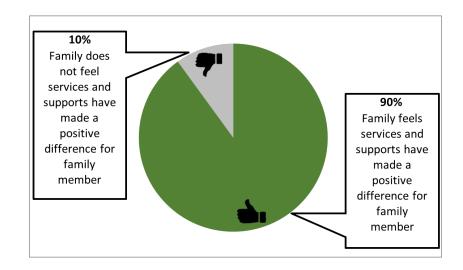

## Have services and supports made a positive difference for your family?

NCI tells us 9 out of every 10 people said services and supports have made a positive difference for their family member.