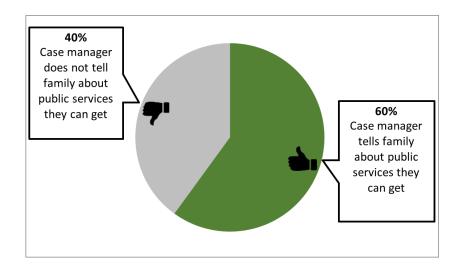

# Does the case manager tell you about public services your family can get? Like food stamps or SSI.

NCI tells us 6 out of every 10 people said the case manager always or usually tells them about public services the family can get.