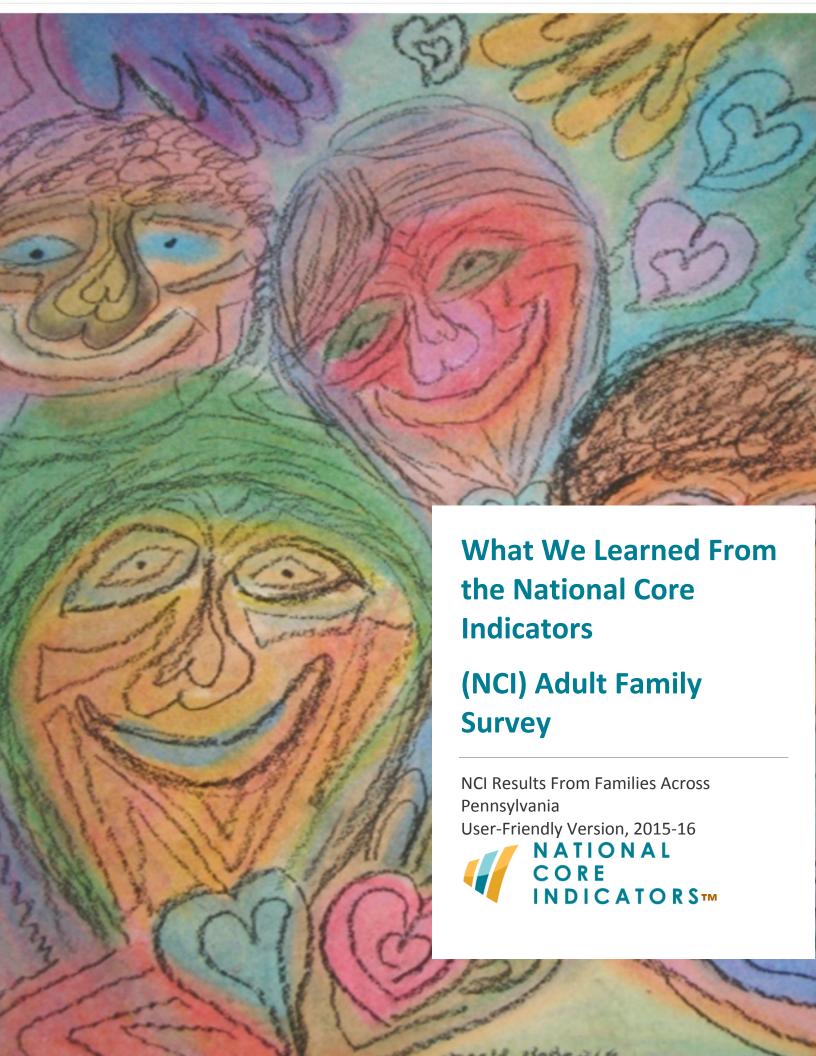

# Do you get enough information to help plan services for your family member?

NCI tells us 8 out of every 10 people said they always or usually get enough information to help plan services for their family member.