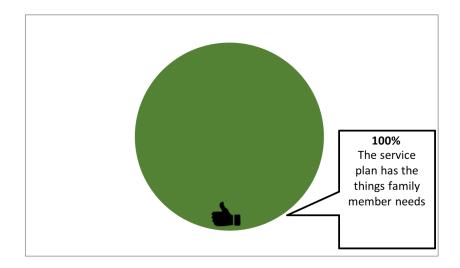

### Does the service plan have all the things your family member needs?

NCI tells us **10** out of every **10** people said the service plan has all the things their family member needs.