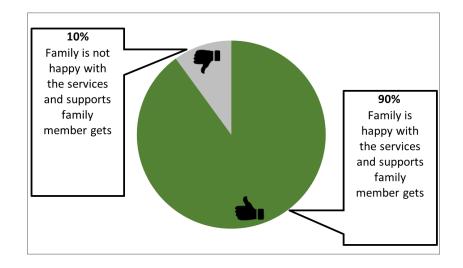

# Are you happy with the services and supports your family gets?

NCI tells us 9 out of every 10 people said they are always or usually happy with the services and supports their family gets.