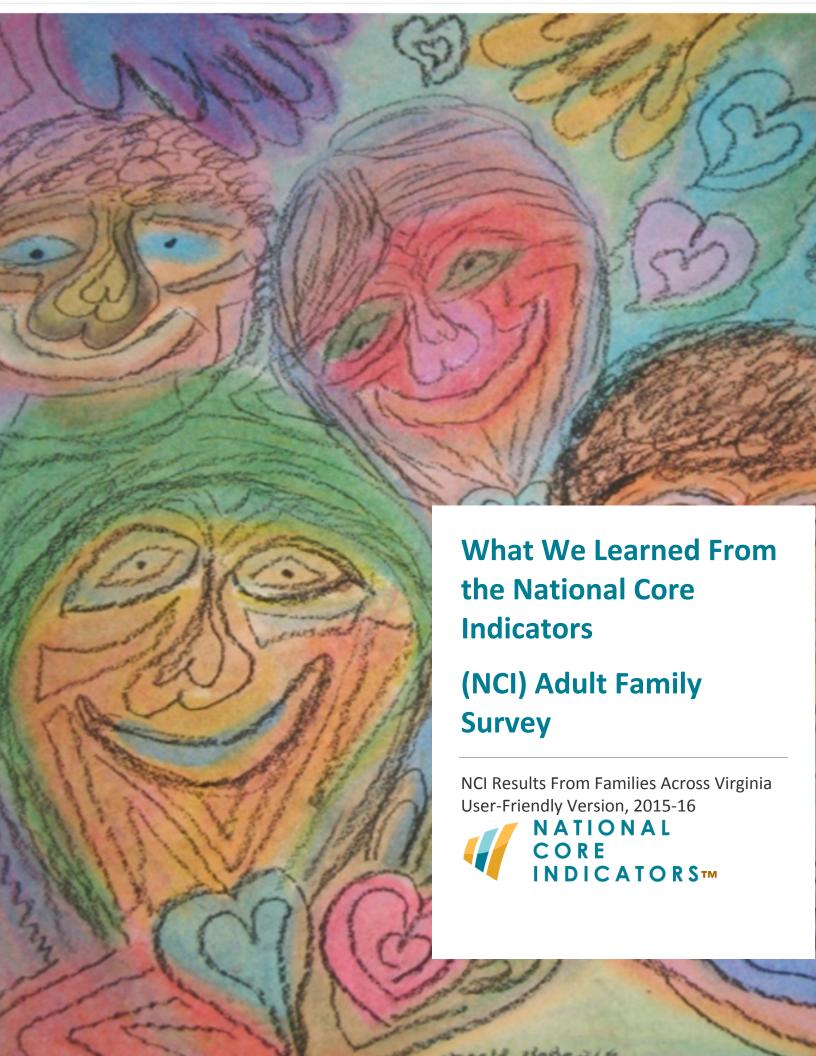

# Do you get enough information to help plan services for your family member?

NCI tells us 8 out of every 10 people said they always or usually get enough information to help plan services for their family member.