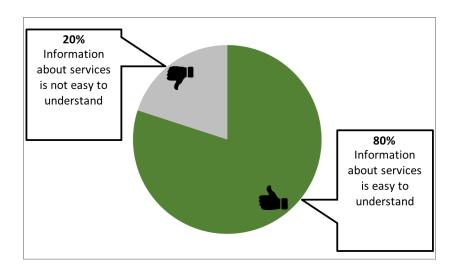

# Does the case manager respect your family's choices and opinions?

NCI tells us 10 out of every 10 people said the case manager always or usually respects the family's choices and opinions.