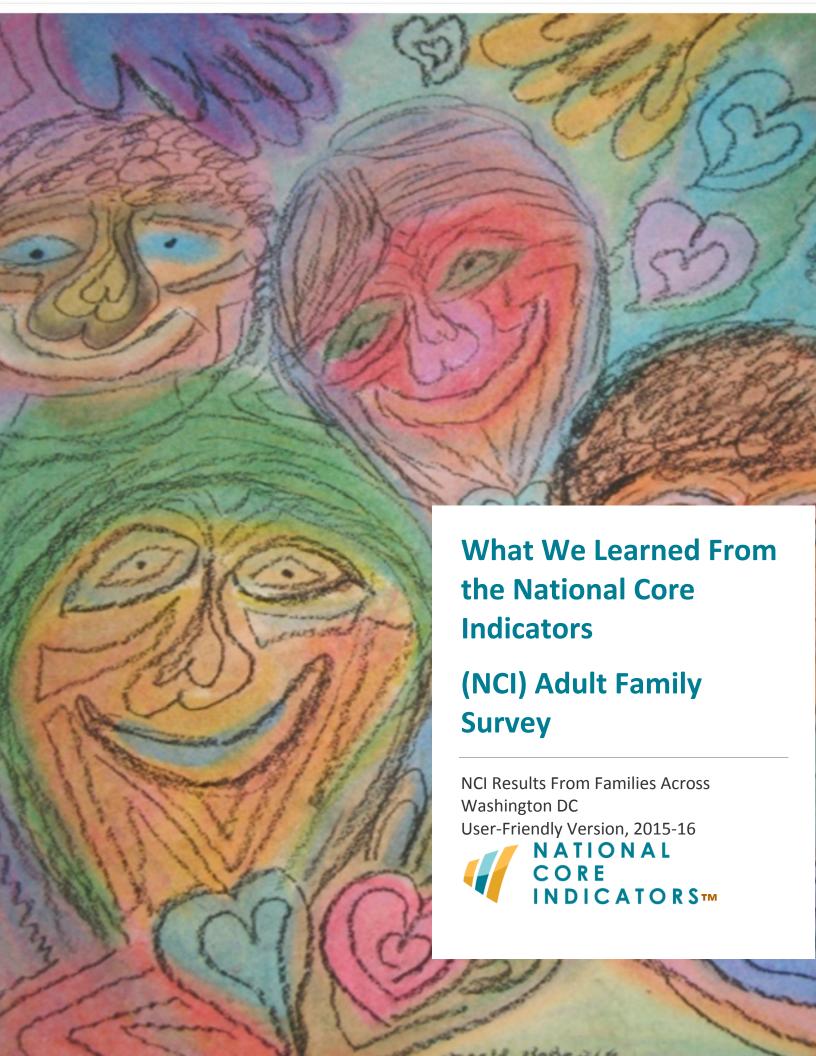

| NCI asked families about the information they get to help plan services. |  |
|--------------------------------------------------------------------------|--|
|                                                                          |  |

# Do you get enough information to help plan services for your family member?

NCI tells us 7 out of every 10 people said they always or usually get enough information to help plan services for their family member.