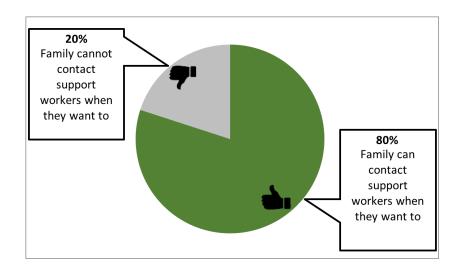

### Can you or your family member contact support workers when you want to?

NCI tells us 8 out of every 10 people said they or their family member can always or usually contact family member's support workers when they want to.