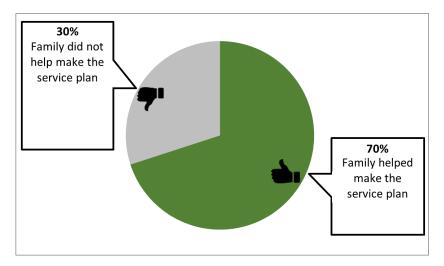

### Did someone in your family help make the service plan?

NCI tells us **7** out of every **10** people said they or another family member helped make the service plan.

Sometimes people want to talk with their support workers and service coordinators. NCI asked if family could contact support workers when they wanted to.