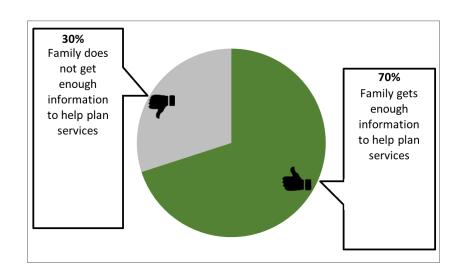

### Is the information you get about services easy to understand?

NCI tells us 8 out of every 10 people said the information they get about services is always or usually easy to understand.